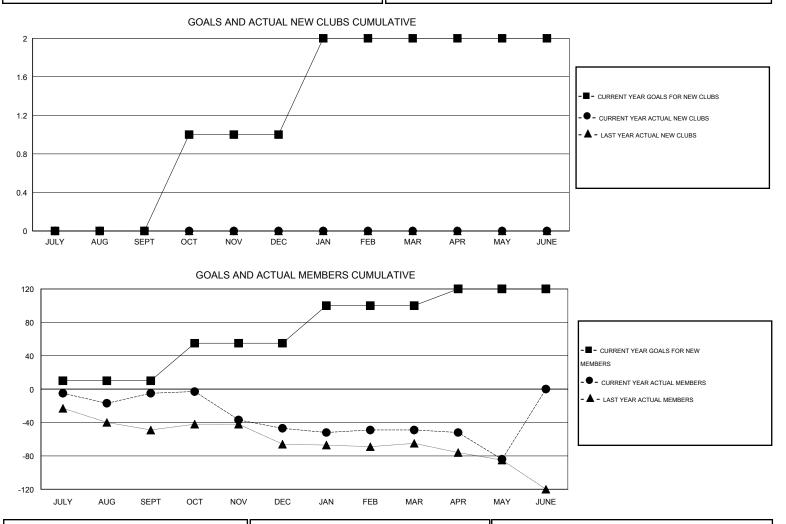

## HAL GRIFFIN GMT

| LOCATION | TEXAS |
|----------|-------|
|----------|-------|

| GMT: HAL GR           | IFFIN            |                     | LOCATIO                    | ON TEXAS                    |                       |                    |                                  |                              | GMT CA 1                    |
|-----------------------|------------------|---------------------|----------------------------|-----------------------------|-----------------------|--------------------|----------------------------------|------------------------------|-----------------------------|
|                       |                  | Clubs               |                            |                             |                       |                    | Members                          |                              |                             |
| RESULTS FOR 2013-2014 |                  |                     |                            |                             | RESULTS FOR 2013-2014 |                    |                                  |                              |                             |
| QUARTER               | NEW CLUB<br>GOAL | ACTUAL NEW<br>CLUBS | ACTUAL<br>DROPPED<br>CLUBS | ACTUAL NET<br>GAIN/<br>LOSS | QUARTER               | NEW MEMBER<br>GOAL | ACTUAL TOTAL<br>MEMBERS<br>ADDED | ACTUAL<br>DROPPED<br>MEMBERS | ACTUAL NET<br>GAIN/<br>LOSS |
| JULY/AUG/SEPT         | 0                | 0                   | 2                          | -2                          | JULY/AUG/SEPT         | 10                 | 70                               | 75                           | -5                          |
| OCT/NOV/DEC           | 1                | 0                   | 0                          | 0                           | OCT/NOV/DEC           | 45                 | 52                               | 94                           | -42                         |
| JAN/FEB/MAR           | 1                | 0                   | 0                          | 0                           | JAN/FEB/MAR           | 45                 | 55                               | 57                           | -2                          |
| APR/MAY/JUNE          | 0                | 0                   | 0                          | 0                           | APR/MAY/JUNE          | 20                 | 20                               | 55                           | -35                         |